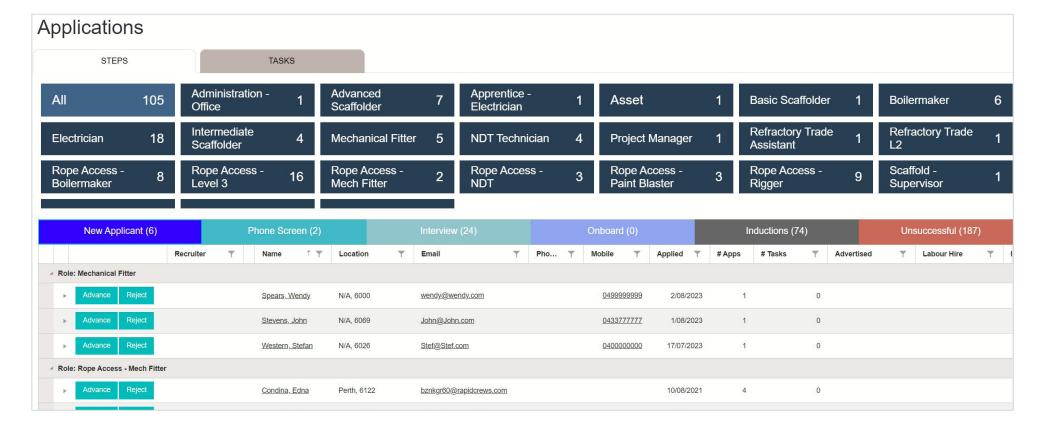

## Effortless onboarding

Say goodbye to manual data collection! Our custom-built Smartform adapts to each position, intuitively gathering all the mandatory information and documents from applicants.

Rapid Crews automatically creates a file, renames and files all documents to your SharePoint, and generates applicant profiles with all their personal information, tickets, licences and qualifications, neatly populated with your SharePoint document links.

Our streamlined onboarding workflow ensures nothing falls through the cracks, with automated communication to keep everyone in the loop. Integration with Seek is also available for a seamless hiring process.